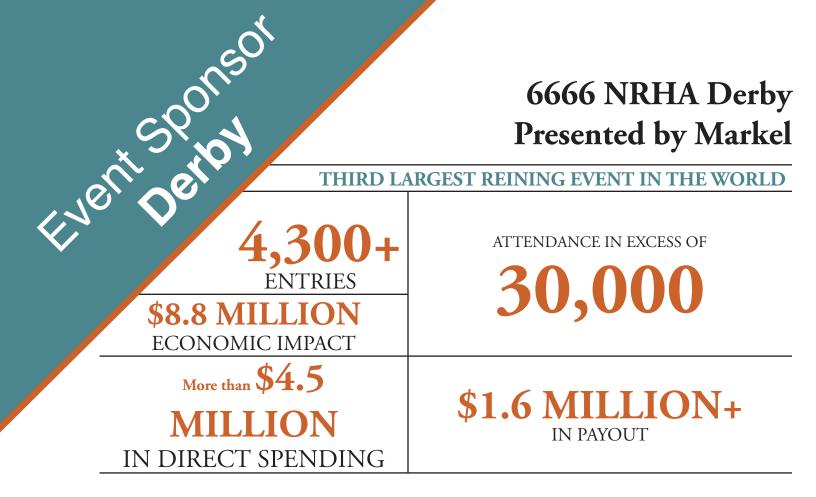

**Sponsorship Packages:** (X = provided), Can move ammenities to different levels, ability to donate in-kind awards for up to half of sponsorship.

|                                                    | Platinum<br>Sponsorship<br>\$10,000 | Gold<br>Sponsorship<br>\$5,000 | Silver<br>Sponsorship<br>\$2,500 |
|----------------------------------------------------|-------------------------------------|--------------------------------|----------------------------------|
| 10'x10' Vendor Space                               | Included<br>(location limited)      | 30% Discount                   | 10% Discount                     |
| Full page color ad in event program                | Х                                   |                                |                                  |
| Bann